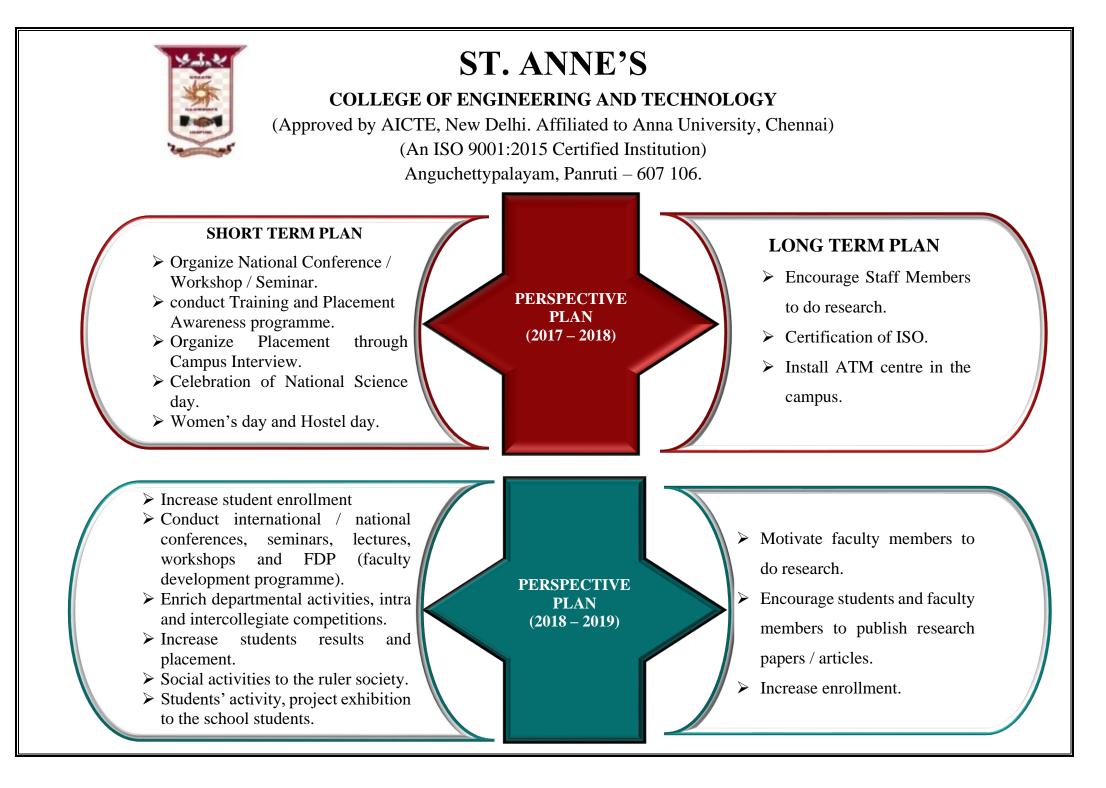

## **ST. ANNE'S**

## **COLLEGE OF ENGINEERING AND TECHNOLOGY**

(Approved by AICTE, New Delhi. Affiliated to Anna University, Chennai) (An ISO 9001:2015 Certified Institution) Anguchettypalayam, Panruti – 607 106.

- Improve students results
- ➢ Install smart boards in all class rooms.
- Increase student enrollment.
- Increase NSS units for the year (2022-2023).
- Conduct programmes on soft-skill, aptitude classes and entrepreneur skills development regularly.