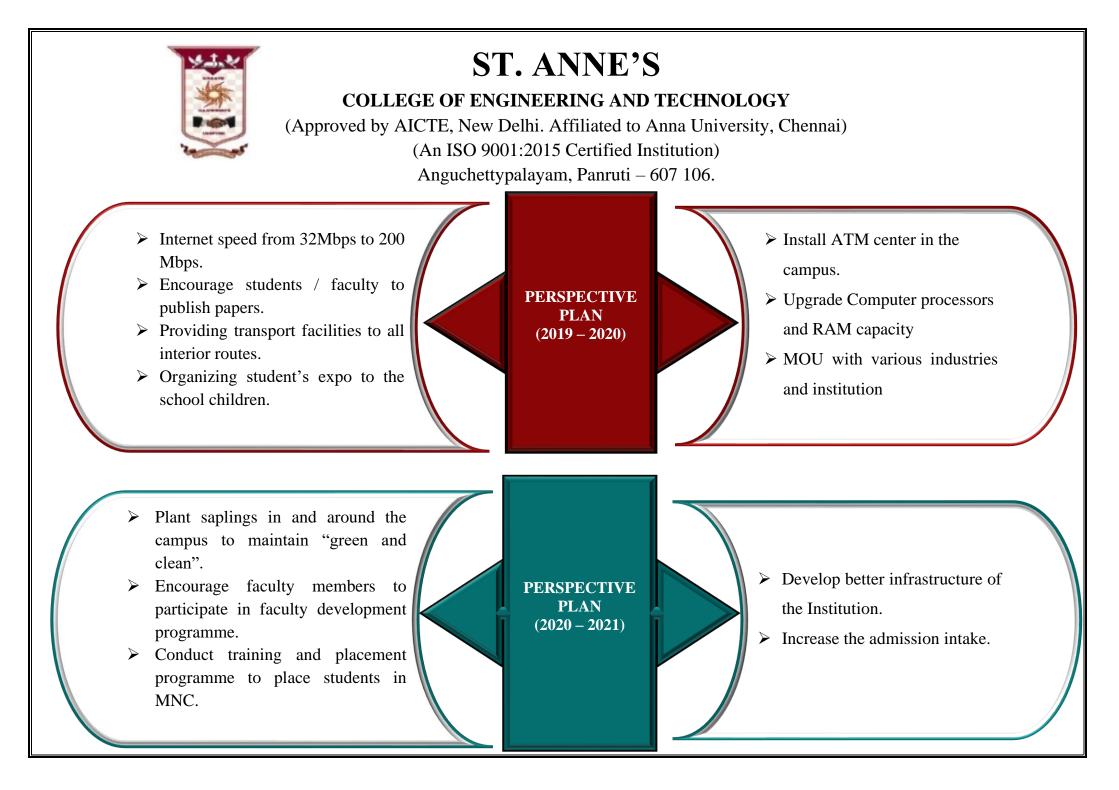

## **ST. ANNE'S**

## **COLLEGE OF ENGINEERING AND TECHNOLOGY**

(Approved by AICTE, New Delhi. Affiliated to Anna University, Chennai) (An ISO 9001:2015 Certified Institution) Anguchettypalayam, Panruti – 607 106.

- Improve students results
- ➢ Install smart boards in all class rooms.
- Increase student enrollment.
- Increase NSS units for the year (2022-2023).
- Conduct programmes on soft-skill, aptitude classes and entrepreneur skills development regularly.